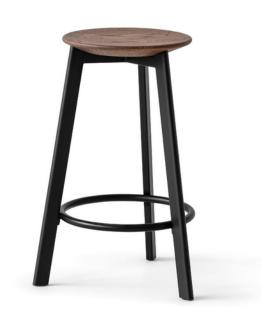

## BELEM

info@radiusoffice.com www.radiusoffice.com

Belem is a collection of modern bar stools that will fit in perfectly both in residential spaces and commercial areas such as hotels, restaurants and other food venues, and offices.

The stools are offered in two heights. The well-contoured comfortable seat is available in solid oak wooden and soft upholstered versions.

The steel base and the rims are available in a wide selection of colours from Noti's colour chart. There is also an option of combining different colours for the base and rim.