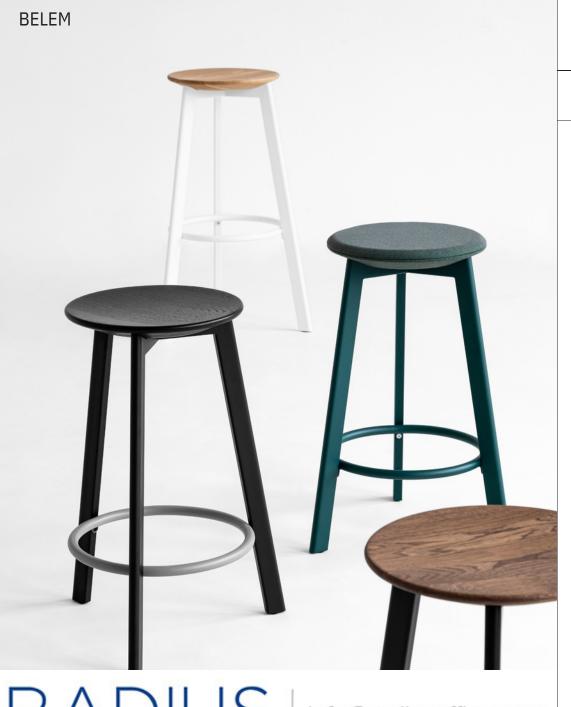

The stools are offered in two heights. The well-contoured comfortable seat is available in solid oak wooden and soft upholstered versions.

The steel base and the rims are available in a wide selection of colours from Noti's colour chart. There is also an option of combining different colours for the base and rim.

info@radiusoffice.com www.radiusoffice.com

Base Painted steel legs, steel rim — option to combine colours

Seat Painted oak wood or upholstered PU foam

Fabric, leather

Finishing

BE/HW/D 47 x 47 x 77

BE/HN/D 44 x 44 x 65