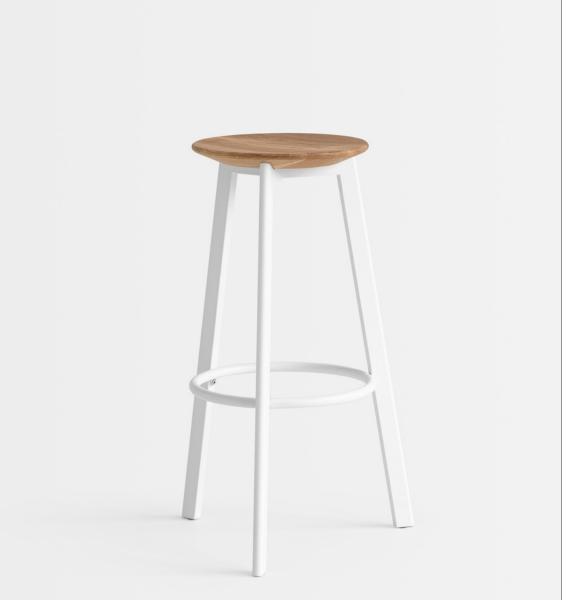

## BELEM

info@radiusoffice.com www.radiusoffice.com

Belem is a collection of modern bar stools that will fit in perfectly both in residential spaces and commercial areas such as hotels, restaurants and other food venues, and offices.

The stools are offered in two heights. The well-contoured comfortable seat is available in solid oak wooden and soft upholstered versions.

The steel base and the rims are available in a wide selection of colours from Noti's colour chart. There is also an option of combining different colours for the base and rim.