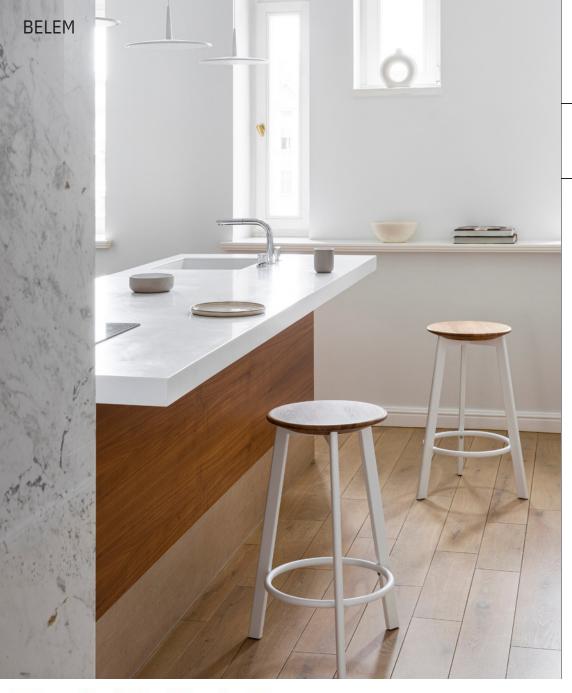

## BELEM

info@radiusoffice.com www.radiusoffice.com

Belem is a collection of modern bar stools that will fit in perfectly both in residential spaces and commercial areas such as hotels, restaurants and other food venues, and offices.

The stools are offered in two heights. The well-contoured comfortable seat is available in solid oak wooden and soft upholstered versions.

The steel base and the rims are available in a wide selection of colours from Noti's colour chart. There is also an option of combining different colours for the base and rim.