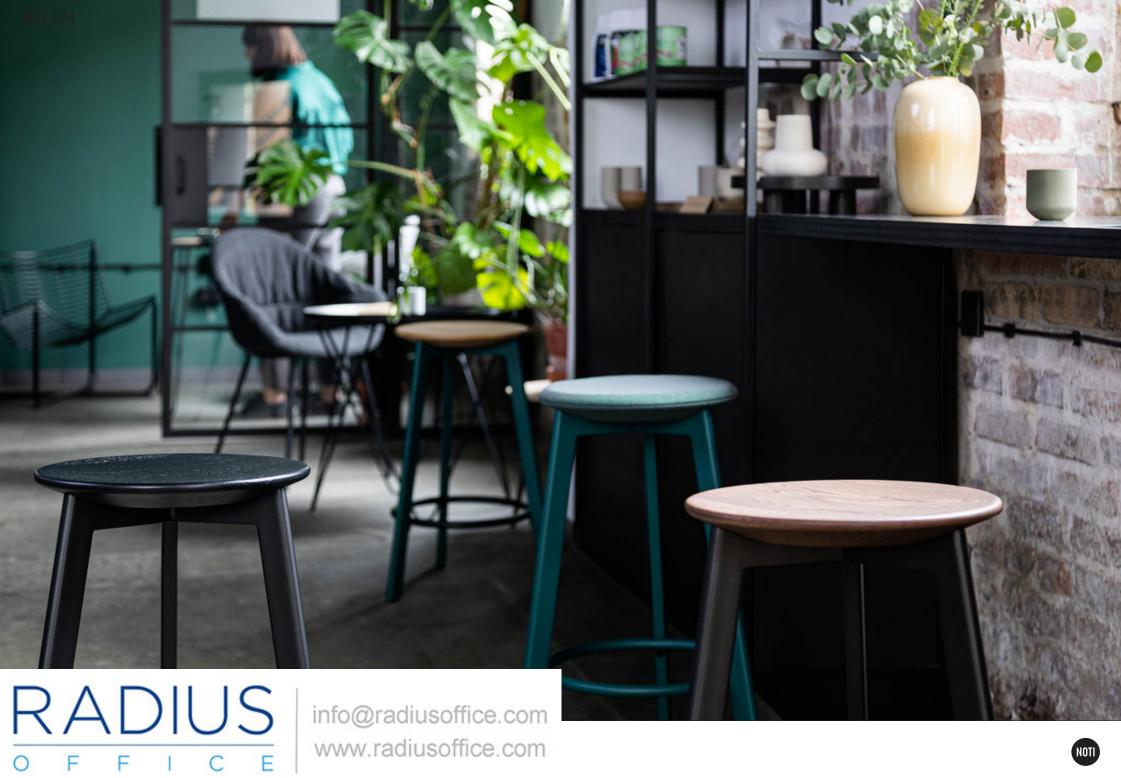

## BELEM

info@radiusoffice.com www.radiusoffice.com

Belem is a collection of modern bar stools that will fit in perfectly both in residential spaces and commercial areas such as hotels, restaurants and other food venues, and offices.

The stools are offered in two heights. The well-contoured comfortable seat is available in solid oak wooden and soft upholstered versions.

The steel base and the rims are available in a wide selection of colours from Noti's colour chart. There is also an option of combining different colours for the base and rim.